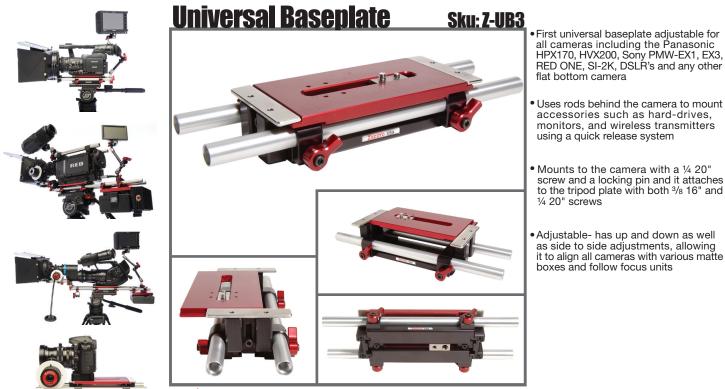

Mounts to the camera with a 1/4 20" screw and a • locking pin and it attaches to the tripod plate with both 3/8 16" and 1/4 20" screws

Adjustable- has up and down as well as side to • side adjustments, allowing it to align all cameras with various matte boxes and follow focus units