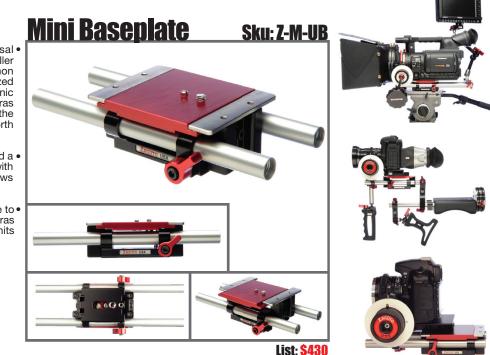

## Made in the USA, Lifetime Warranty, Universal

List: **\$560** 

Many of the same features as the Universal • Baseplate, but designed for use with smaller DSLR cameras such as the Nikon D90, Canon 5d Mark II but can still be used with midsized flat bottom cameras such as the Panasonic HPX170, HVX200, Sony EX1, and other cameras of this sizeas well as Small HD cameras like the Canon HV20, HV30, and so forth